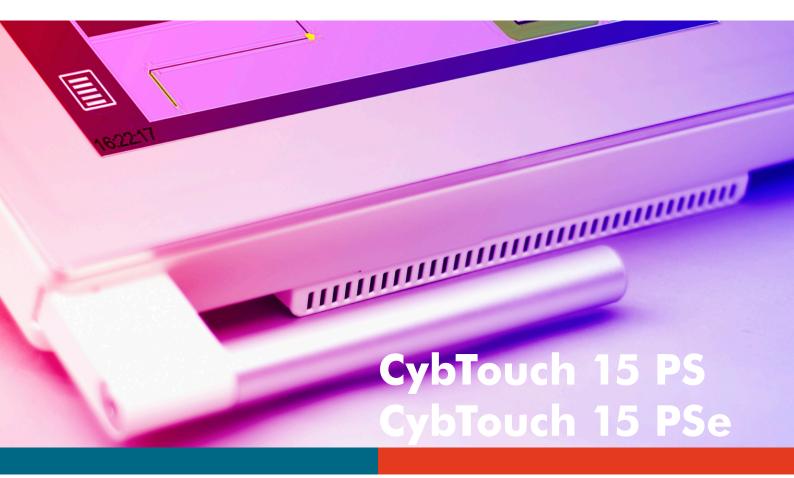

# **Intuitive Programming**

The CybTouch 15 PS is a 2D numerical control specifically dedicated for entry to mid-range CNC press-brakes. It comes in a compact housing, similarly to the well-known CybTouch range in the field, but offering a bigger touchscreen and a new horizontal design.

As the entire CybTouch range, the CybTouch 15 PS features an intuitive touch screen user interface, offering a high integration of functionalities.

Thanks to its large keys, online help, user-friendly HMI and many automatic functions that constantly guide the operator, the CybTouch 15 PS is simply powerful and userfriendly.

The CybTouch 15 PS is integrated into a sleek and modern housing or can optionally also be delivered as a robust panel.