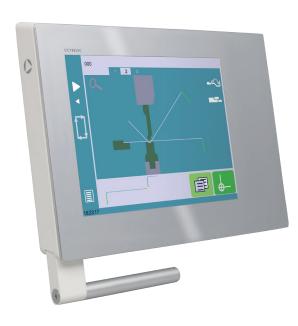

The CybTouch 15 PS is integrated into a sleek and modern housing or can optionally also be delivered as a robust panel.

#### Main features for the user

- 15" modern streamlined glass surface touch screen that can be used with gloves.
- User friendly HMI thanks to intuitive programming and easy to set up with dedicated wizards (autotuning).
- 2D graphical profile drawing (Touch Profile) and precise 2D program creation.
- Automatic bending sequence calculation.
- Easy single bends thanks to the EasyBend page.
- Wide storage capacity.
- Internal backup and restore functions.
- Wireless communication for extended diagnostics and updates (with laptop).