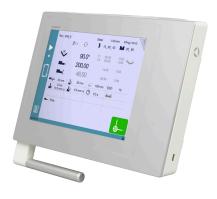

# **Intuitive Programming**

The CybTouch 15 PS is a 2D numerical control specifically dedicated for entry to mid-range CNC press-brakes. It comes in a compact housing, similarly to the well-known CybTouch range in the field, but offering a bigger touchscreen and a new horizontal design.

As the entire CybTouch range, the CybTouch 15 PS features an intuitive touch screen user interface, offering a high integration of functionalities.

Thanks to its large keys, online help, user-friendly HMI and many automatic functions that constantly guide the operator, the CybTouch 15 PS is simply powerful and userfriendly.

The CybTouch 15 PS is integrated into a sleek and modern housing or can optionally also be delivered as a robust panel.

#### Main features for the user

- 15" modern streamlined glass surface touch screen that can be used with gloves.
- User friendly HMI thanks to intuitive programming and easy to set up with dedicated wizards (autotuning).
- 2D graphical profile drawing (Touch Profile) and precise 2D program creation.
- Automatic bending sequence calculation.
- Easy single bends thanks to the EasyBend page.
- Wide storage capacity.
- Internal backup and restore functions.
- Wireless communication for extended diagnostics and updates (with laptop).